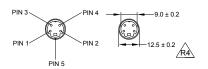

## **VIEW B**

## 4 PIN MINI DIN MALE MATING FACE

| PIN# | WIRE COLOUR | DESCRIPTION   |
|------|-------------|---------------|
| 1    | YELLOW      | VIDEO         |
| 2    | RED         | +12V          |
| 3    | BLUE        | ADD. FUNCTION |
| 4    | WHITE       | AUDIO         |
| 5    | SHIELD      | GND           |