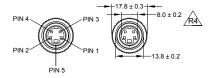

## **VIEW A**

## 4 PIN MINI DIN FEMALE MATING FACE

| PIN# | WIRE COLOUR      | DESCRIPTION                   |  |
|------|------------------|-------------------------------|--|
| 1    | YELLOW           | VIDEO                         |  |
| 2    | RED              | +12V                          |  |
| 3    | BLUE             | ADD. FUNCTION                 |  |
| 4    | WHITE            | AUDIO                         |  |
| 5    | SHIELD           | GND                           |  |
|      | 1<br>2<br>3<br>4 | 1 YELLOW 2 RED 3 BLUE 4 WHITE |  |