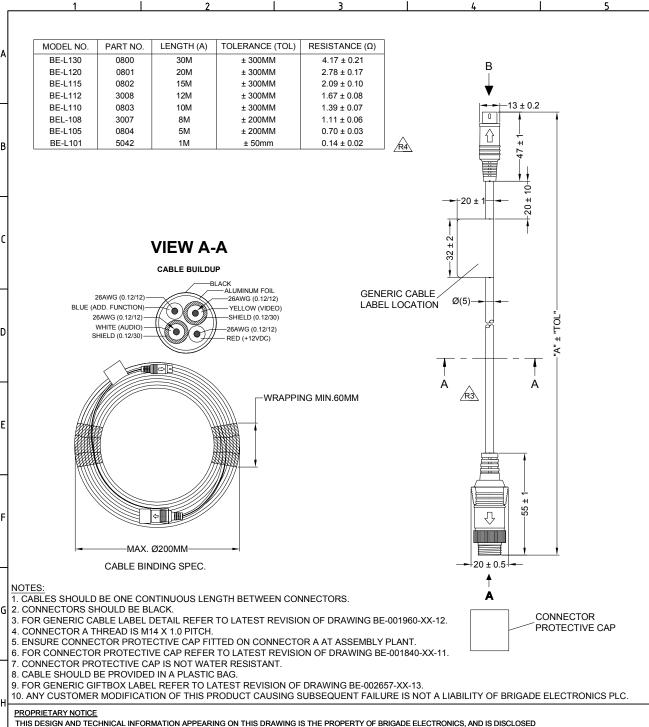

Assembly Pl Approval Approved by Checked by Drawn by H.CHOI M.BUTLER D.KERAI L.BRAR Released Units Assembly Ref Angle of Projection 30/01/12 CXM-XXXIP mm Status BE-L SERIES CABLE RELEASED Part No BE-001828-04-11 Third Angle SEE TABLE

www.brigade-electronics.com

IN CONFIDENCE. IT IS NOT TO BE COPIED, REPRODUCED, REVEALED TO OR EXPROPRIATED BY OTHERS, EITHER IN WHOLE OR IN PART WITHOUT